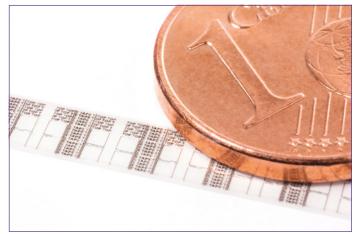

Besides the common colours and colour systems we offer high gloss metallic and special effect colour prints, brilliant holographic and demetalised options, UV-ink or security features like micro print. Furthermore a wide range of overt and covert features for sophisticated security solutions are available. None of these additional features have any influence on the runability of the Tear Tane