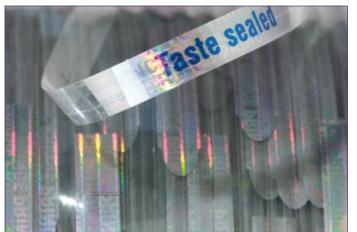

toptape® offers you new possibilities for an even better communication with your consumers. It provides you with a comfortable opening functionality for a quick and easy access to the product as well as an additional space to display and promote your message. You will also benefit from an outstanding visual appearance, excellent adhesive properties, perfect quality and effective added value for your brand-promotion.

Besides the common colours and colour systems we offer high gloss metallic and special effect colour prints, brilliant holographic and demetalised options, UV-ink or security features like micro print. Furthermore a wide range of overt and covert features for sophisticated security solutions are available. None of these additional features have any influence on the runability of the Tear Tane