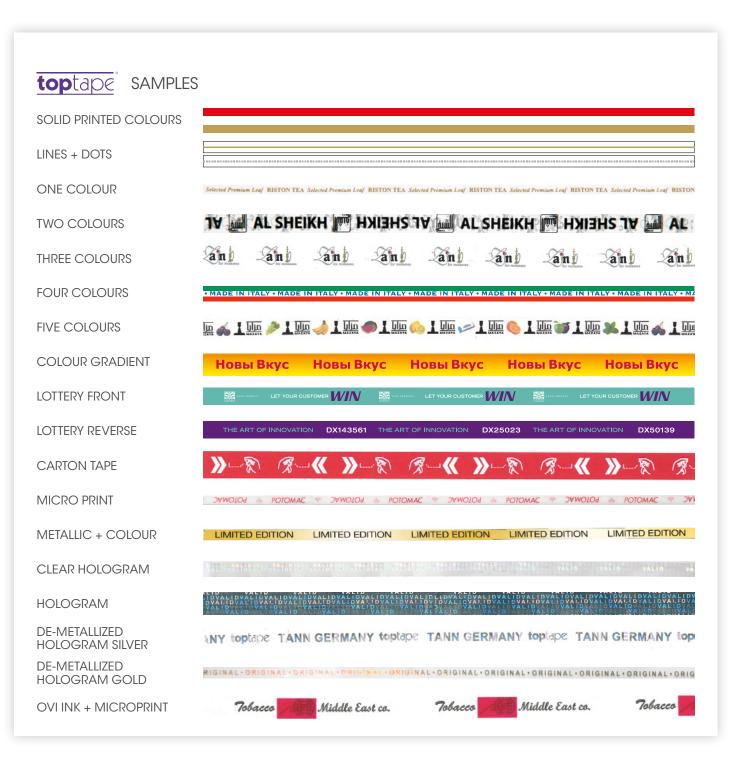

It can be printed in up to 10 colours either in roto gravure or digital printing on a variety of base films like MOPP and PET with different thicknesses available. Our state-of-the-art technology guarantees perfect runability on the packaging lines in your production.

Besides the common colours and colour systems we offer high gloss metallic and special effect colour prints, brilliant holographic and demetalised options, UV-ink or security features like micro print. Furthermore a wide range of overt and covert features for sophisticated security solutions are available. None of these additional features have any influence on the runability of the Tear Tane