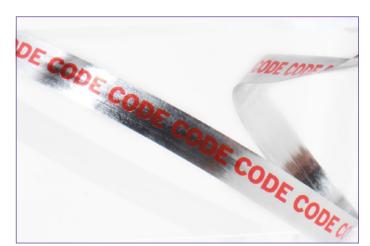

## HAVE A SMALL TALK WITH YOUR CONSUMER

More and more customers worldwide are requesting Tear Tapes with messages for consumer communication to distinguish their product from others. Now it is easier than ever before to customise your Tear Tape. But are all Tear Tapes created equally?

toptape® offers you new possibilities for an even better communication with your consumers. It provides you with a comfortable opening functionality for a quick and easy access to the product as well as an additional space to display and promote your message. You will also benefit from an outstanding visual appearance, excellent adhesive properties, perfect quality and effective added value for your brand-promotion.

It can be printed in up to 10 colours either in roto gravure or digital printing on a variety of base films like MOPP and PET with different thicknesses available. Our state-of-the-art technology guarantees perfect runability on the packaging lines in your production.

Besides the common colours and colour systems we offer high gloss metallic and special effect colour prints, brilliant holographic and demetalised options, UV-ink or security features like micro print. Furthermore a wide range of overt and covert features for sophisticated security solutions are available. None of these additional features have any influence on the runability of the Tear Tane