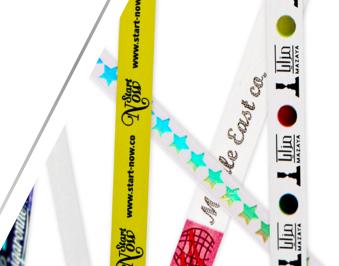

## HAVE A SMALL TALK WITH YOUR CONSUMER

More and more customers worldwide are requesting Tear Tapes with messages for consumer communication to distinguish their product from others. Now it is easier than ever before to customise your Tear Tape. But are all Tear Tapes created equally?

toptape® offers you new possibilities for an even better communication with your consumers. It provides you with a comfortable opening functionality for a quick and easy access to the product as well as an additional space to display and promote your message. You will also benefit from an outstanding visual appearance, excellent adhesive properties, perfect quality and effective added value for your brand-promotion.

It can be printed in up to 10 colours either in roto gravure or digital printing on a variety of base films like MOPP and PET with different thicknesses available. Our state-of-the-art technology guarantees perfect runability on the packaging lines in your production.